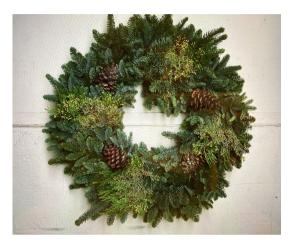

\$40 22 inch outer diameter wreath embellished with greens and pinecones \$40

\$45

A upscale design sure to wow your crowd, this arrangement stands at just over 17" tall. Mixed with a variety of flowers including orchids, carnations, hypericum, alstroemeria, thistle, mums, and various greens. Created as a design that can be used as a centerpiece, entrance table decor, hostess gift, gift for your employer, and more