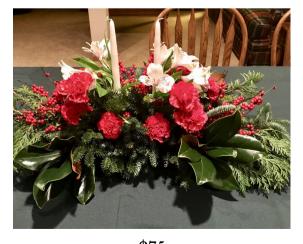

\$75

As the holiday to-do list grows, be sure to add our unique centerpiece to the list! When hosting the holidays, a lush greens, carnations, hypericum, alstroemeria, and 2 candles centerpiece will have everyone feeling the holiday spirit.

As our longest centerpiece to choose from it's just over 32" long.