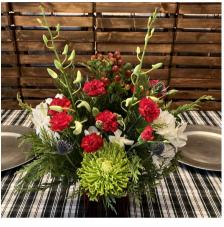

\$40 22 inch outer diameter wreath embellished with greens and pinecones \$40

\$45

A upscale design sure to wow your crowd, this arrangement stands at just over 17" tall. Mixed with a variety of flowers including orchids, carnations, hypericum, alstroemeria, thistle, mums, and various greens. Created as a design that can be used as a centerpiece, entrance table decor, hostess gift, gift for your employer, and more