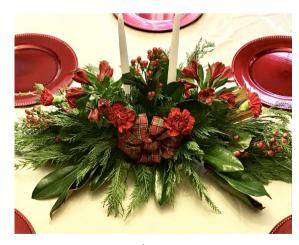

\$65

When your hosting this holiday season our centerpiece will be a must on your decor list. This item can be used as a centerpiece for all your gatherings or on a fireplace mantle. We include the candles you bring the warmth! At 28" long it will be a showstopper. We have a mix of lush greens, carnations, alstroemeria, hypericum 2 candles and 2 bows