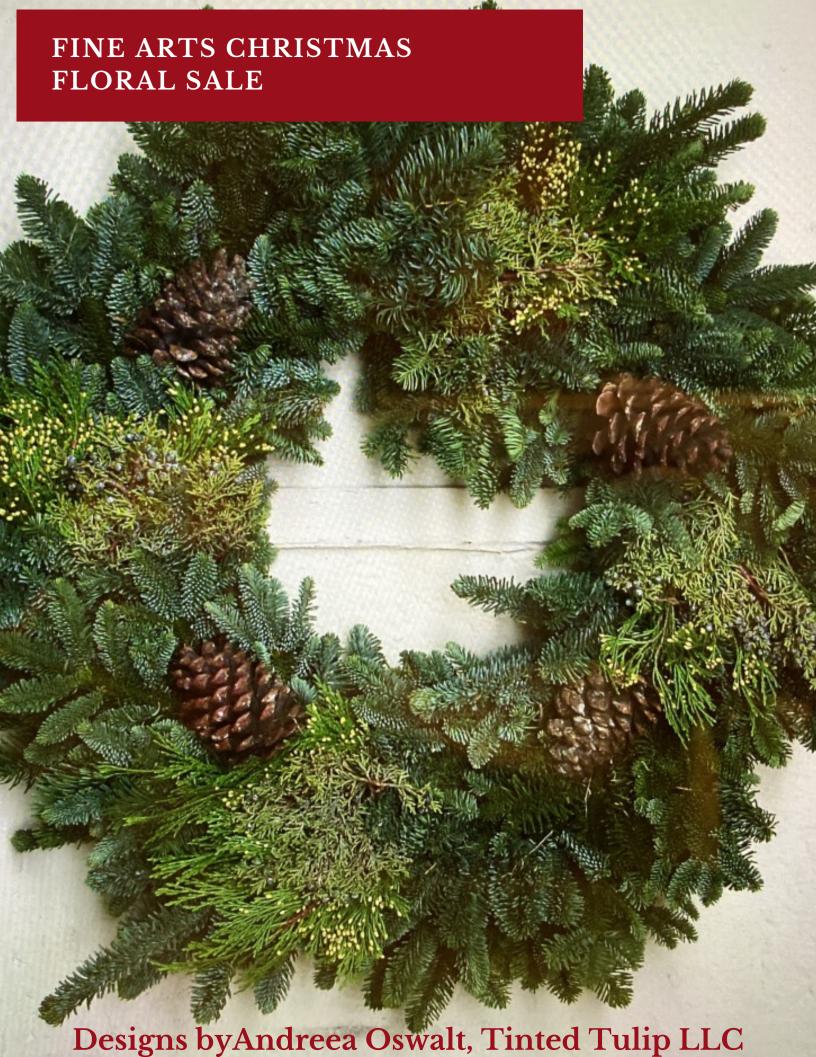

## Fine Arts Christmas Floral Sale

The PCA Fine Arts Booster Board is thrilled to introduce Andreea Owalt floral designs for the 2019 Christmas floral sale. Andreea is a PCA parent and is married to a PCA alumnus, Nick Oswalt, Class of 2002. The pictured designs are the selections for sale this year.

\$40 22 inch outer diameter wreath embellished with greens and pinecones \$40

\$45

A upscale design sure to wow your crowd, this arrangement stands at just over 17" tall. Mixed with a variety of flowers including orchids, carnations, hypericum, alstroemeria, thistle, mums, and various greens. Created as a design that can be used as a centerpiece, entrance table decor, hostess gift, gift for your employer, and more