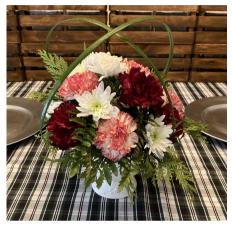

Deadline for orders: Wreaths: December 2nd, Florals: December 13th

Delivery Date: December 19th

\$25

A simple yet elegant design as the smallest of the options it stands at just over 13" tall. With a variety of carnations, miniature daisy pomp's, and mixed with greenery. It's perfect for teachers, co-workers, work space, island or coffee table decor, hostess gift and more!